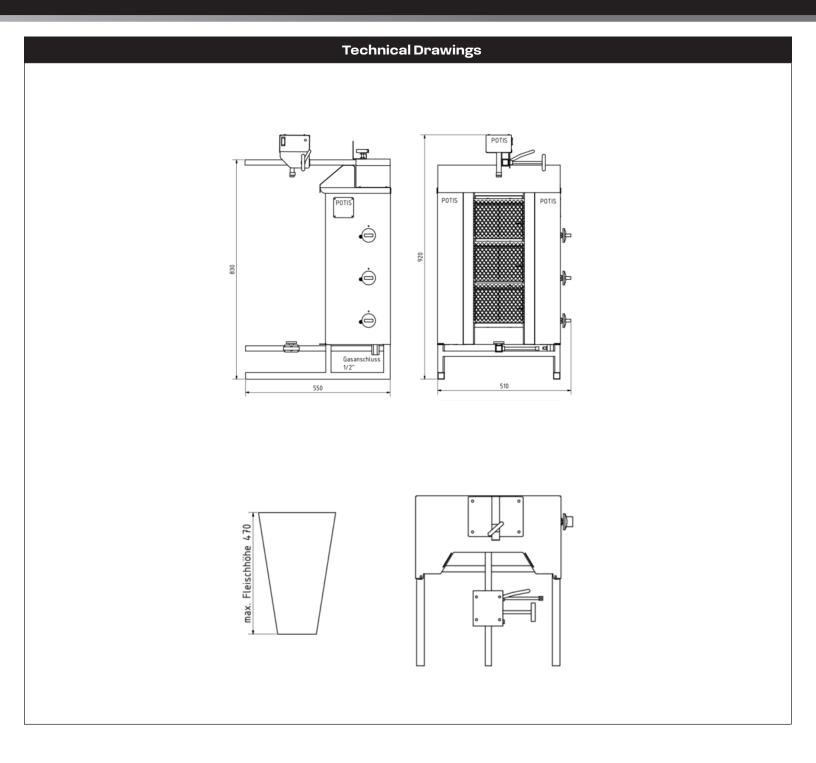

## Dimensions

With compact dimensions, these doner kebab machines fit neatly into your kitchen without taking up too much space.

\* Natural Gas regulator must be purchased separately.

# **Doner Kebab Machines**

| Technical Specifications                  |                                             |
|-------------------------------------------|---------------------------------------------|
| Features                                  | 40 Kg, 3 Burners                            |
| Item                                      | 49060                                       |
| Model                                     | NA-GD3                                      |
| Gas Type                                  | Natural Gas (NG)                            |
| Cooking Capacity                          | 88.18 lbs. (40 kg)                          |
| Max Height of Meat                        | 17.7" (450 mm)                              |
| Material                                  | Stainless Steel                             |
| BTU (per hour)                            | 28,500 (9500 each)                          |
| Burner Surface Area (HxW)                 | 19.1" x 7.3" (485 x 185 mm)                 |
| Floor Space<br>(without grease tray, WxD) | 20" x 23.2" (510 x 590 mm)                  |
| Floor Space<br>(with grease tray, WxD)    | 20.6" x 26.7" (525 x 680 mm)                |
| Net Weight                                | 53 lbs. (24 kg)                             |
| Net Dimensions (WxDxH)                    | 20" x 23" x 36"<br>(508 x 584.2 x 914.4 mm) |