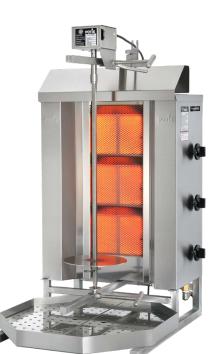

# Potis Doner Kebab Machine / Vertical Broiler - Natural Cas

ITEM:

49060 NA-GD3

MODFI:

# **Exceptional Performance and Genuine** Flavours for Your Doner Kebabs.

Elevate your kitchen with Potis Natural Gas Doner Kebab Machine, designed to bring authentic doner kebab flavors right to your business. This gyro grill features top-notch attributes and precise control, making it easy to prepare delectable doner kebabs.

#### Burners

Features infrared burners with ceramic plates for even heat distribution and consistent cooking. These machines include continuous pilots for immediate ignition, saving energy and allowing precise control of the heating process.

### Adjustable

The distance between the cooking spit and burners can be adjusted to achieve your desired level of smokiness and flavor as the amount of meat decreases.